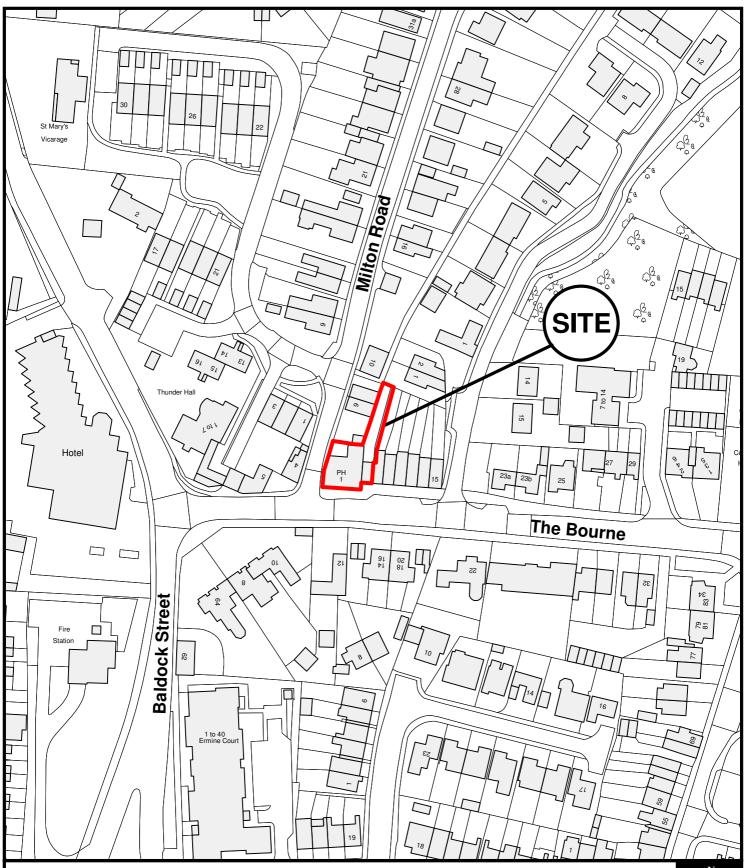

East Herts Council Wallfields Pegs Lane Hertford SG13 8EQ Tel: 01279 655261 Address: 1-3 The Bourne, Ware, Herts, SG12 0PU Reference: 3/16/1039/FUL Scale: 1:1250 O.S Sheet: TL3514 Date of Print: 21 September 2016 W